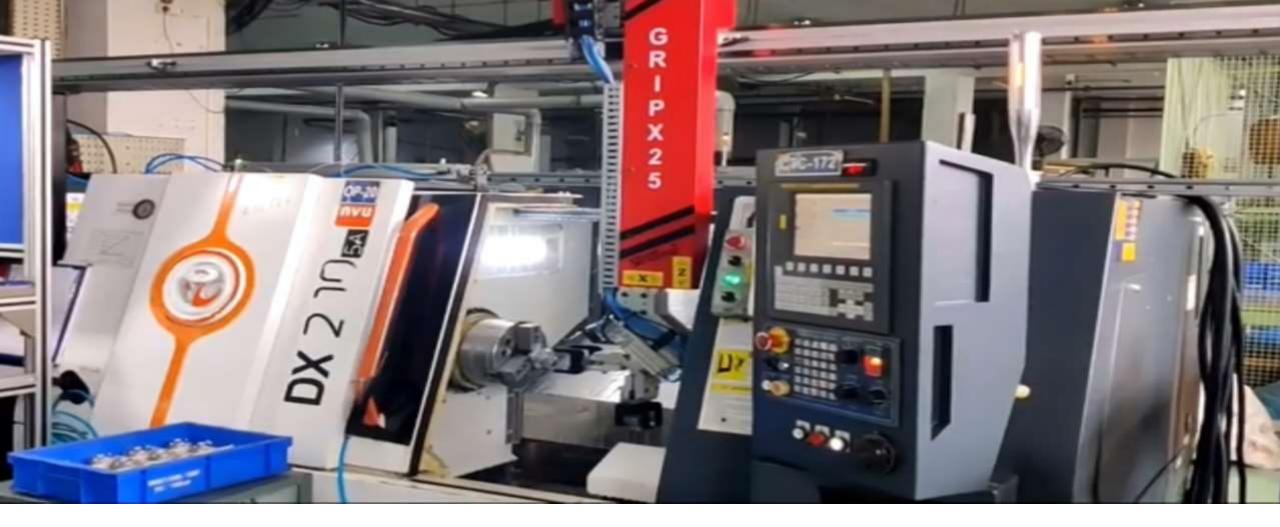

Machine Tending Robots (MTRs) GRIPX 25 for CNC turning centres

Robot Dispensing Cells Cartesian/SCARA Robot based cells for Glue Dispensing

#### **Design features**

Machine Tending Robots

#### Machine Tending Robot with CNC turning Centre GRIPX 25

- Allows the operator to view the machining progress.
- Allows the operator to change tools easily.
- Frees the operator to focus more on quality related activities.
- Fast cycle times of <10 secs.</p>
- High repeatability of 25 microns.
- Maintenance free except for periodic lubrication.
- Highly energy efficient. Total connected load <1 HP.</p>
- Designed to run 24x7x365.
- Sturdy gantry structure offering maximum rigidity.
- Double gripper design.
- Quick change over.
- No contact with chips and coolant.
- Positive gripping while loading and unloading.
- Safe parking zone while machining.
- No cut out on doors required.
- Easy handshake with machine CNC system.
- PLC control.
- Gravity and tray feed options.
- Electric gripper availability as an option.
- Safety to the maximum extent.
- Fast to install and start of production.
- Precision actuating mechanisms.