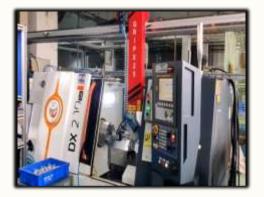

#### Machine Tending Robot with CNC turning Centre GRIPX 25

- Allows the operator to view the machining progress.
- Allows the operator to change tools easily.
- Frees the operator to focus more on quality related activities.
- Fast cycle times of <10 secs.</p>
- High repeatability of 25 microns.
- Maintenance free except for periodic lubrication.
- Highly energy efficient. Total connected load <1 HP.</p>
- Designed to run 24x7x365.
- Sturdy gantry structure offering maximum rigidity.
- Double gripper design.
- Quick change over.
- No contact with chips and coolant.
- Positive gripping while loading and unloading.
- Safe parking zone while machining.
- No cut out on doors required.
- Easy handshake with machine CNC system.
- PLC control.
- Gravity and tray feed options.
- Electric gripper availability as an option.
- Safety to the maximum extent.
- Fast to install and start of production.
- Precision actuating mechanisms.