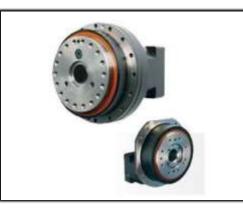

### Nabtesco

High Precision Plano centric gear boxes
<1 arc min for precision</p>
applications

Servo Planetary Gear Reducer >= 3 arc min for general applications

Stepper Motor
Upto 19 N.m torque

Distribution and System Integration of Motion Control Products