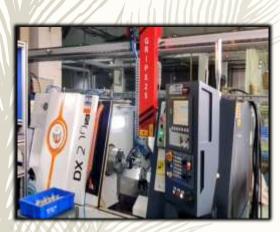

Machine Tending Robots (MTRs) GRIPX 25 for CNC turning centres

Robot Dispensing Cells Cartesian/SCARA Robot based cells for Glue Dispensing

#### Machine Tending Robot with CNC turning Centre GRIPX 25

- Allows the operator to view the machining progress.
- Allows the operator to change tools easily.
- Frees the operator to focus more on quality related activities.
- Fast cycle times of <10 secs.</p>
- High repeatability of 25 microns.
- Maintenance free except for periodic lubrication.
- Highly energy efficient. Total connected load <1 HP.</p>
- Designed to run 24x7x365.
- Sturdy gantry structure offering maximum rigidity.
- Double gripper design.
- Quick change over.
- No contact with chips and coolant.
- Positive gripping while loading and unloading.
- Safe parking zone while machining.
- No cut out on doors required.
- Easy handshake with machine CNC system.
- PLC control.
- Gravity and tray feed options.
- Electric gripper availability as an option.
- Safety to the maximum extent.
- Fast to install and start of production.
- Precision actuating mechanisms.