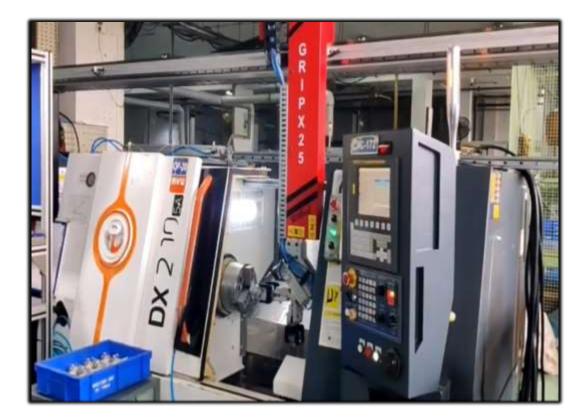

#### Machine Tending Robot with CNC turning Centre GRIPX 25

- Allows the operator to view the machining progress.
- Allows the operator to change tools easily.
- Frees the operator to focus more on quality related activities.
- Fast cycle times of <10 secs.</p>
- High repeatability of 25 microns.
- Maintenance free except for periodic lubrication.
- Highly energy efficient. Total connected load <1 HP.</p>
- Designed to run 24x7x365.
- Sturdy gantry structure offering maximum rigidity.
- Double gripper design.
- Quick change over.
- No contact with chips and coolant.
- Positive gripping while loading and unloading.
- Safe parking zone while machining.
- No cut out on doors required.
- Easy handshake with machine CNC system.
- PLC control.
- Gravity and tray feed options.
- Electric gripper availability as an option.
- Safety to the maximum extent.
- Fast to install and start of production.
- Precision actuating mechanisms.