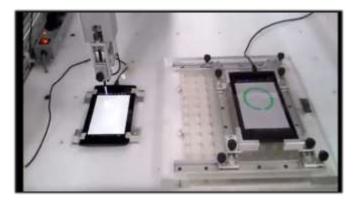

# Products

Design, Manufacture and Sales of own branded Products

**Automation for Single Spindle Automats** 

A mechanical solution for loading/unloading of components into single spindle automats

Compliant Mechanisms Zero backlash, zero friction nano positioning system

XYZ Positioning Stages & Gantries <u>Custom built Cartesian systems</u> <u>based on payload, stroke, speed</u> <u>and repeatability</u>

Load and Unload Systems <u>Custom built mechanisms to load</u> and unload from different kinds of <u>machines</u>

# Projects

Design & Manufacture of Custom Built Factory Automation Solutions

Pick and Place Mechanisms <u>Custom built pick and place</u> <u>mechanisms for small parts < 5kgs</u>

Machine Vision <u>Machine Vision systems to detect</u> <u>surface defects, bar/QR codes and</u> <u>dimensional measurements</u>