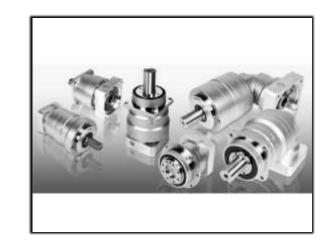

### Nabtesco

High Precision Plano centric gear boxes
<1 arc min for precision</p>
applications

Servo Planetary Gear Reducer >= 3 arc min for general applications

Stepper Motor
Upto 19 N.m torque

Distribution and System Integration of Motion Control Products